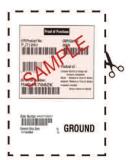

Original of the UPC and serial number/bar code labels for the qualifying HP printer.

# REQUESTS MUST BE POSTMARKED WITHIN 45 DAYS OF PURCHASE DATE.

The UPC and serial number/bar code labels are located on the side of your HP product box. The label shown is an example.